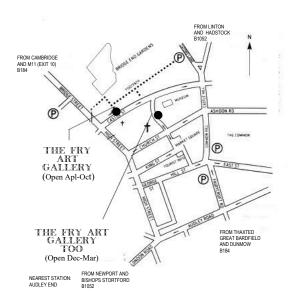

The main Gallery, in Castle Street, Saffron Walden, is open from April to October.

The Fry Art Gallery, 19a Castle Street Saffron Walden, Essex CB10 1BD